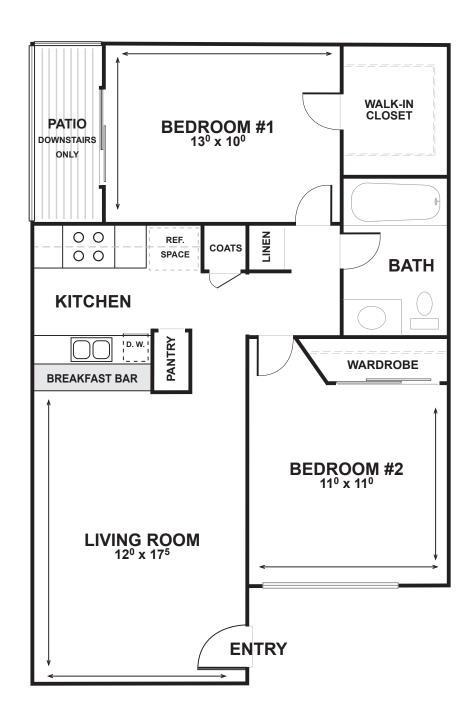

## TWO BEDROOM

## ONE BATH 774 Square Feet

Dimensions are approximate and vary from unit to unit.

- Upstairs or
  Downstairs Units
- Lots of Windows
- Ceiling Fan
- Dishwasher
- Breakfast Bar
- Full Size Gas Range
- Convenient Pantry
- Outside / Patio Storage
- Enclosed Patio / Balcony
- Paid Water and Trash

## **FLOOR PLAN D**

This 2 bedroom, 1 bath is a bright and open floor plan with lots of windows throughout, breakfast bar and a walk-in closet. There is a shared bathroom between the bedrooms and the downstairs units have a patio off the bedroom.