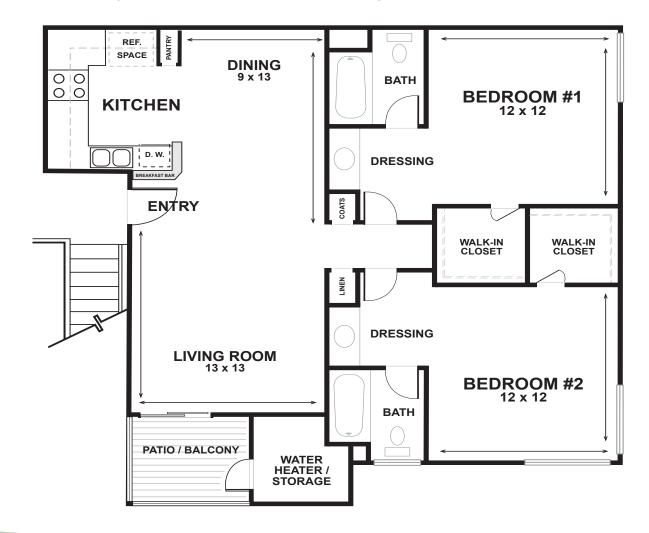

## **EXECUTIVE TWO BEDROOM**

TWO BATHROOMS
983 Square Feet

Dimensions are approximate and vary from unit to unit.

- Upstairs Units have Vaulted Ceilings
- Ceiling Fan
- Dishwasher
- Breakfast Bar
- Full Size Gas Range
- Outside / Patio Storage
- Enclosed Patio / Balcony
- Paid Water and Trash

## FLOOR PLAN F

Our Dual Master 2 bedroom, 2 bath apartment home is perfect for sharing. Each bedroom has its own bathroom, dress area and large walk in closet. This floor plan has a separate dining and living room with a patio/balcony. The upstairs units have vaulted ceilings.