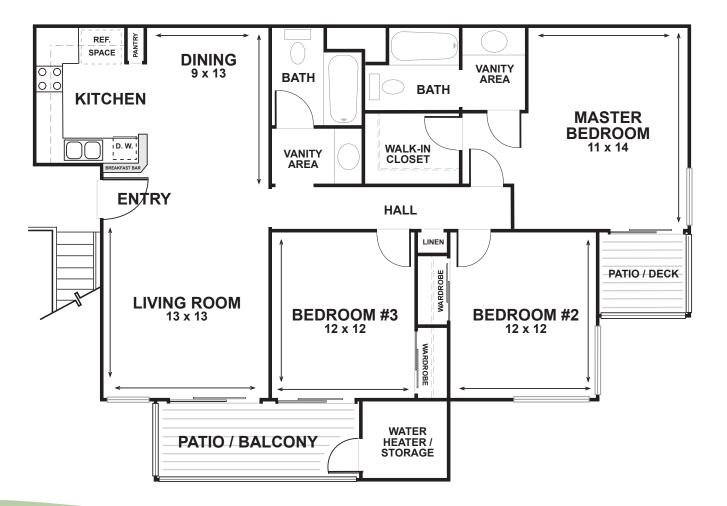

## **TWO BATHROOMS** 1,174 Square Feet

Dimensions are approximate and vary from unit to unit.

- Upstairs Units have Vaulted Ceilings
- Ceiling Fan
- Dishwasher
- Breakfast Bar
- Full Size Gas Range
- Pantry and Linen Closets
- Large Master Suite
- Outside / Patio Storage
- Enclosed Patio / Balcony
- Paid Water and Trash

## **FLOOR PLAN G**

Our largest floor plan has 3 bedroom and 2 baths with a large master suite. The master has a large walk-in closet, vanity, bathroom and a patio/balcony. The two smaller bedrooms share a large bathroom. This 3 bedroom has a separate dining area and a large patio off the living room.