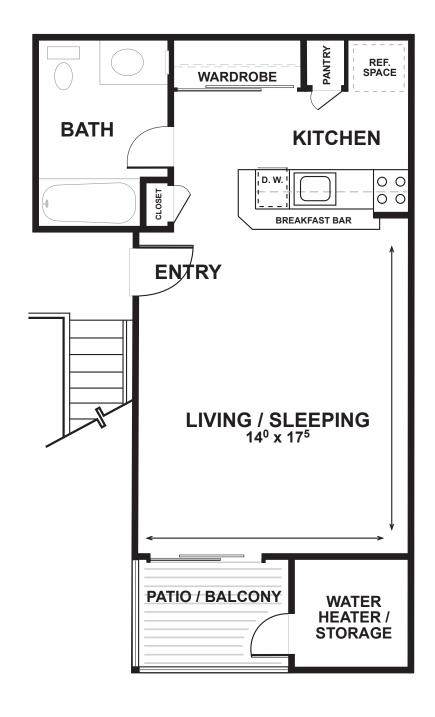

## ONE BATH 485 Square Feet

Dimensions are approximate and vary from unit to unit.

- Upstairs Units have Vaulted Ceilings
- Ceiling Fan
- Dishwasher
- Breakfast Bar
- Gas Stove / Cooking
- Convenient Pantry
- Outside / Patio Storage
- Spacious Patio / Balcony
- Paid Water and Trash

## FLOOR PLAN A

Open concept floor plan and great use of space with a full kitchen and 2 closets. The kitchen is equipped with a 4 burner gas stove, dishwasher, pantry and breakfast bar. All studios have a patio and storage off the living room and the upstairs units have vaulted ceilings.